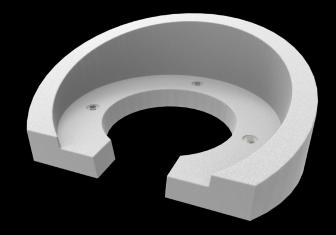

#### **TMR Slip Base Pole**

- Installation for cross falls greater than 1:6 up to and including 1:3
- Made QLD Main Roads
  SD1382
- TRI are a TMR Concrete Precast Approved Supplier under MRTS72 Manufacture of Precast Concrete Elements
- Made with 40MPA Concrete
- Australian made

### **Part Numbers**

13756 TRILPSLIPBASE1