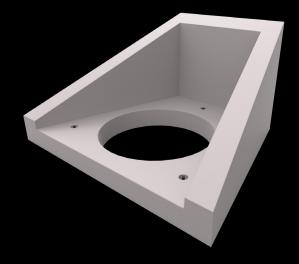

#### TMR Base Plate Mounted Pole

- Installation for cross falls greater than 1:2
- Made to QLD Main Roads
  SD1393
- TRI are a TMR Concrete Precast Approved Supplier under MRTS72 Manufacture of Precast Concrete Elements
- Made with 40MPA Concrete
- Australian made

### **Part Numbers**

13755 TRILPBASEPLATE1