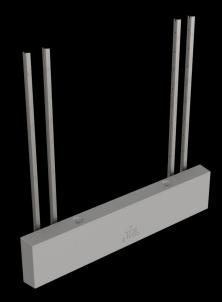

#### **TMR Pole Step Tread**

- Installation details for cross falls greater than 1:6 up to and including 1:3 using concrete step tread
- Made to QLD Main Roads
  SD1429
- TRI are a TMR Concrete Precast Approved Supplier under MRTS72 Manufacture of Precast Concrete Elements
- Made with 40MPA Concrete
- Australian Made

### **Part Numbers**

13757 TRILPSLIPBASE3 (step tread only)

14263 SLIPTREADKIT (Step tread + 4x star pickets)